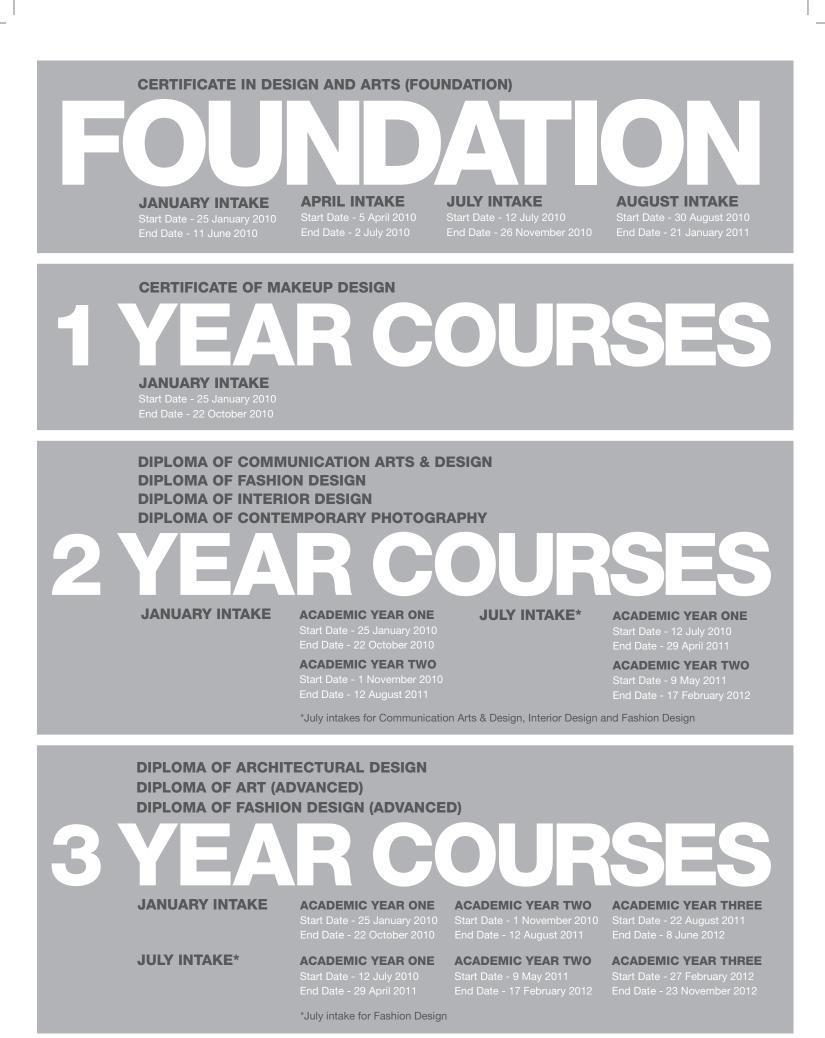

## DESIGN AND ARTS COLLEGE FEE SCHEDULE 2010

|                                                               | DURATION:<br>DETAILS ON REVERSE | INTAKES:                               | INTERNATIONAL<br>TUITION FEE |
|---------------------------------------------------------------|---------------------------------|----------------------------------------|------------------------------|
| FOUNDATION                                                    |                                 |                                        |                              |
| Certificate in Design and Arts (Foundation)                   | Half an academic year           | January, April, July<br>& August       | NZ\$6,500                    |
| English for Art and Design                                    | 18 weeks                        | February, April, May,<br>July & August | NZ\$5,040                    |
| FINE ARTS                                                     |                                 |                                        |                              |
| Diploma of Art                                                | 2 Academic Years                | January                                | NZ\$17,500 per academic year |
| Diploma of Art (Advanced)                                     | 3 Academic Years                | January                                | NZ\$17,500 per academic year |
| Bachelor of Fine Arts *                                       | 4 Academic Years                | February                               | NZ\$18,725                   |
| * In partnership with Whitecliffe College of Arts and Design. |                                 |                                        |                              |
| CONTEMPORARY PHOTOGRAPHY                                      |                                 |                                        |                              |
| Diploma of Contemporary Photography                           | 2 Academic Years                | January                                | NZ\$17,500 per academic year |
| GRAPHIC DESIGN                                                |                                 |                                        |                              |
| Diploma of Communication Arts and Design                      | 2 Academic Years                | January & July                         | NZ\$17,500 per academic year |
| ARCHITECTURAL DESIGN                                          |                                 |                                        |                              |
| Diploma of Architectural Design                               | 3 Academic Years                | January                                | NZ\$17,500 per academic year |
| INTERIOR DESIGN                                               |                                 |                                        |                              |
| Diploma of Interior Design                                    | 2 Academic Years                | January & July                         | NZ\$17,500 per academic year |
| FASHION DESIGN                                                |                                 |                                        |                              |
| Diploma of Fashion Design                                     | 2 Academic Years                | January & July                         | NZ\$17,500 per academic year |
| Diploma of Fashion Design (Advanced )                         | 3 Academic Years                | January                                | NZ\$17,500                   |
| MAKEUP DESIGN                                                 |                                 |                                        |                              |
| Certificate of Makeup Design and Production                   | 1 Academic Year                 | January                                | NZ\$17,500                   |